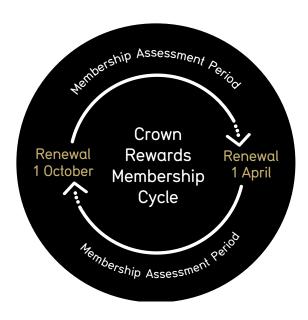

# Membership Cycle

Your Crown Rewards Membership is reviewed every six months on **1 April and 1 October**.

Your Membership Tier is based on the number of Status Credits earned in the six months prior to these dates.

If you join between renewal dates you can be upgraded to the next Membership Tier at any time.

## How the Membership Cycle works:

Earning Status Credits is simple.