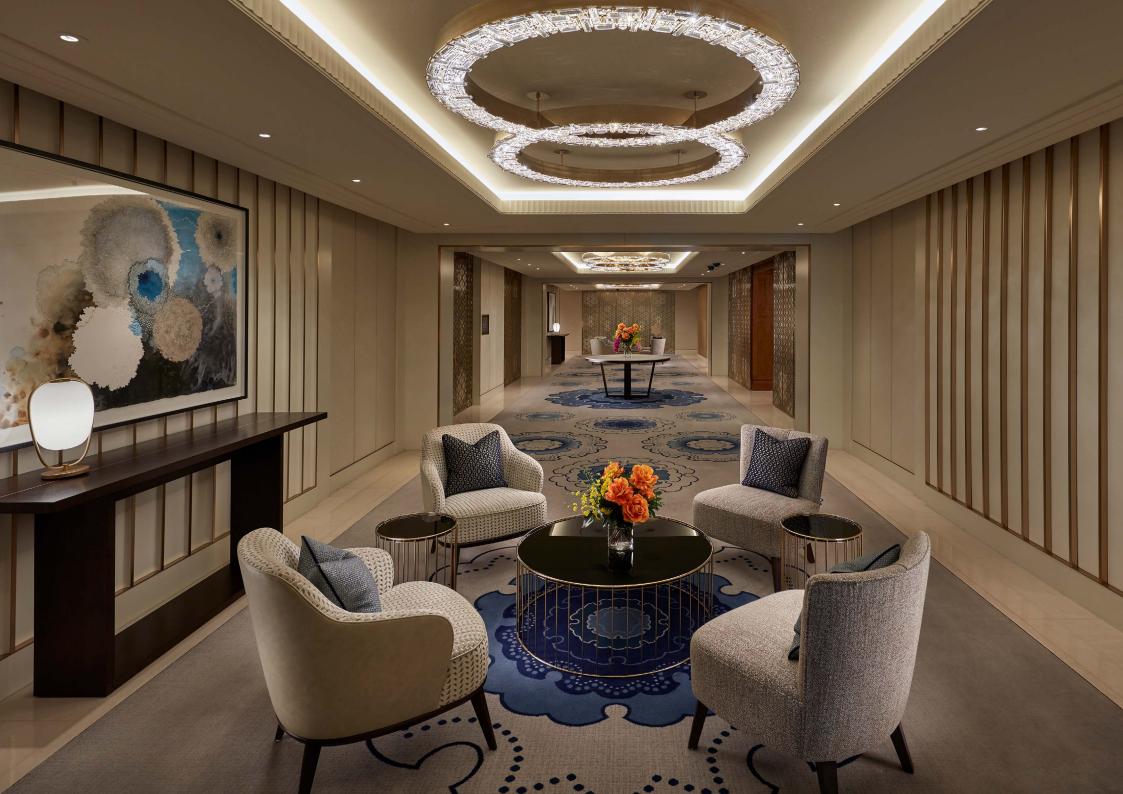

# DESIGNED FOR THOSE TRULY SPECIAL MOMENTS

Situated in the private quarters of Level 29 at Crown Towers Melbourne, Horizon is the latest luxury events space at Crown Melbourne.

Designed to be the most sought-after, lavish venue in Melbourne, Horizon offers an elevated events experience set amid the city lights. You're invited via private elevators into the spectacular entrance hall, adorned with golden hued timber panelling, custom furnishings, and unique artworks from Victorian based artists.