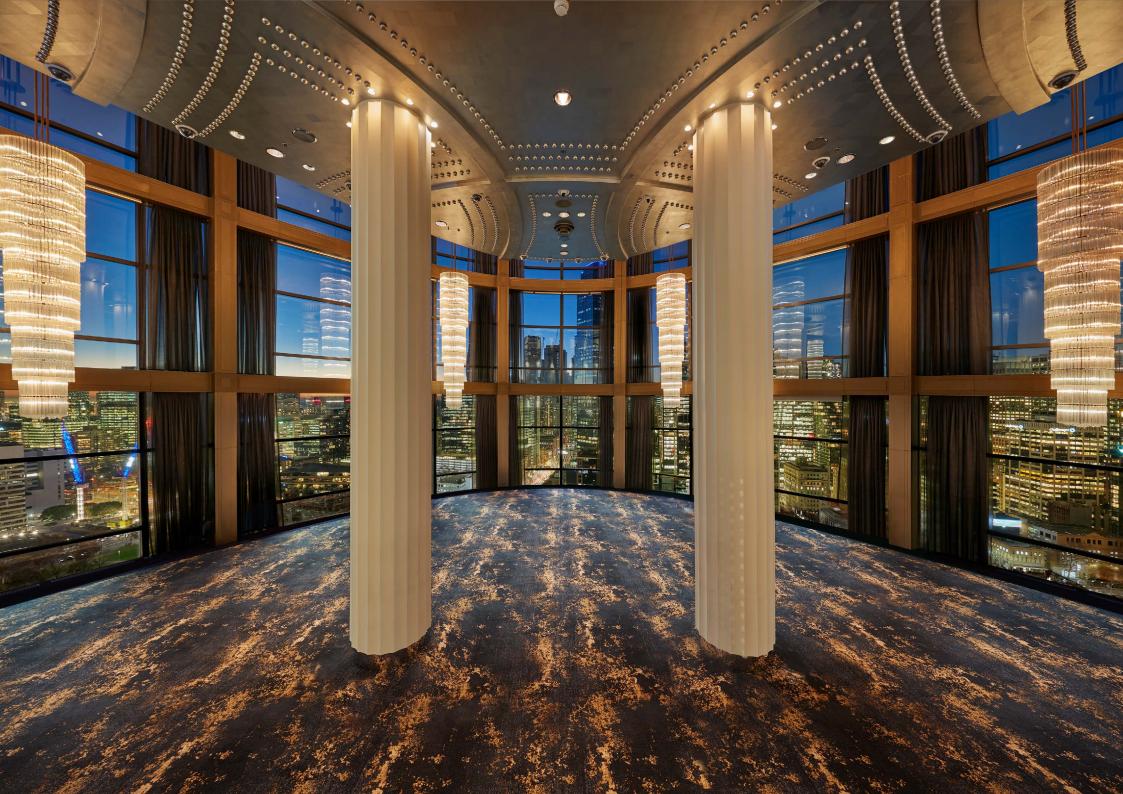

# DESIGNED FOR THOSE TRULY SPECIAL MOMENTS

Situated in the private quarters of Level 29 at Crown Towers Melbourne, Horizon is the latest luxury events space at Crown Melbourne.

Designed to be the most sought-after, lavish venue in Melbourne, Horizon offers an elevated events experience set amid the city lights. You're invited via private elevators into the spectacular entrance hall, adorned with golden hued timber panelling, custom furnishings, and unique artworks from Victorian based artists.

## CELEBRATE IN STYLE TOGETHER

Horizon guests are transported to another world of unimaginable opulence with dazzling Italian crystal chandeliers and ivory-white pillars.

Inside, take your time to revel in the astonishing views of Melbourne's stunning city skyline through the grand floor to ceiling windows. With a unique panorama showcasing the city's iconic skyscrapers along the Yarra River all the way to Port Philip Bay, Horizon offers guests a wonderfully glamourous and private space to celebrate any special occasion.