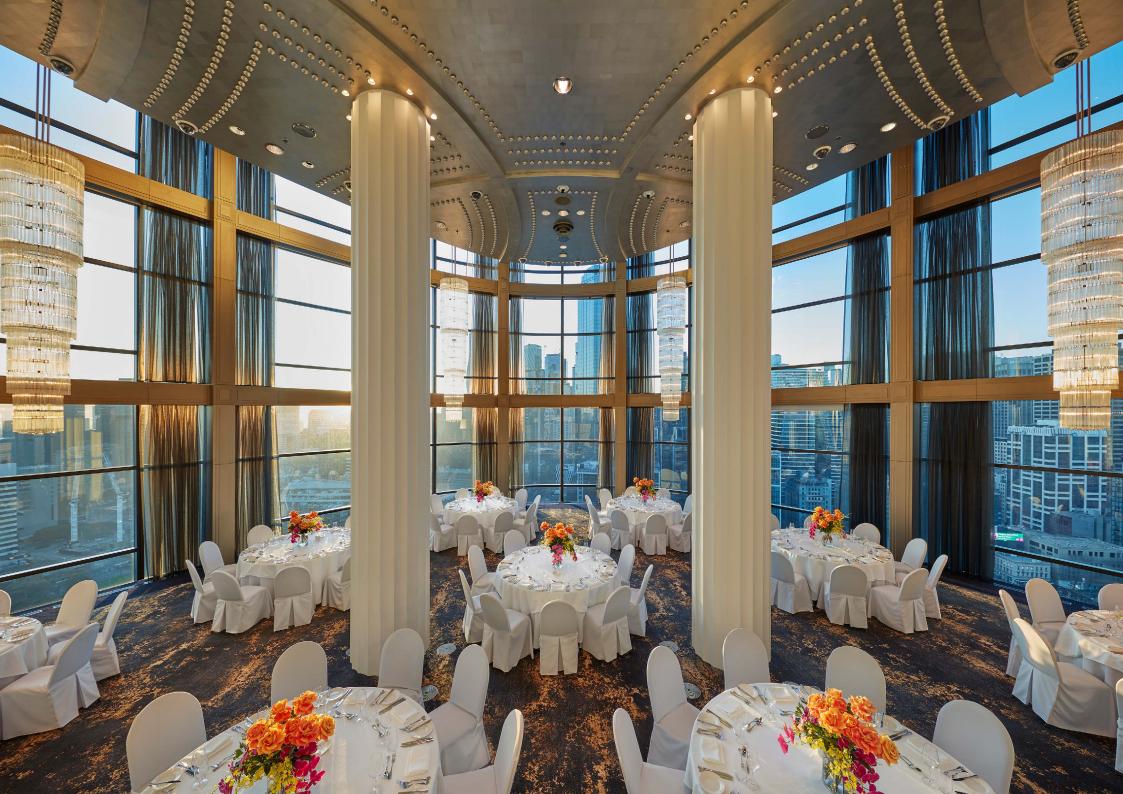

## CELEBRATE IN STYLE TOGETHER

Horizon guests are transported to another world of unimaginable opulence with dazzling Italian crystal chandeliers and ivory-white pillars.

Inside, take your time to revel in the astonishing views of Melbourne's stunning city skyline through the grand floor to ceiling windows. With a unique panorama showcasing the city's iconic skyscrapers along the Yarra River all the way to Port Philip Bay, Horizon offers guests a wonderfully glamourous and private space to celebrate any special occasion.

SIT DOWN EVENT: 100 people

COCKTAIL: 120 people