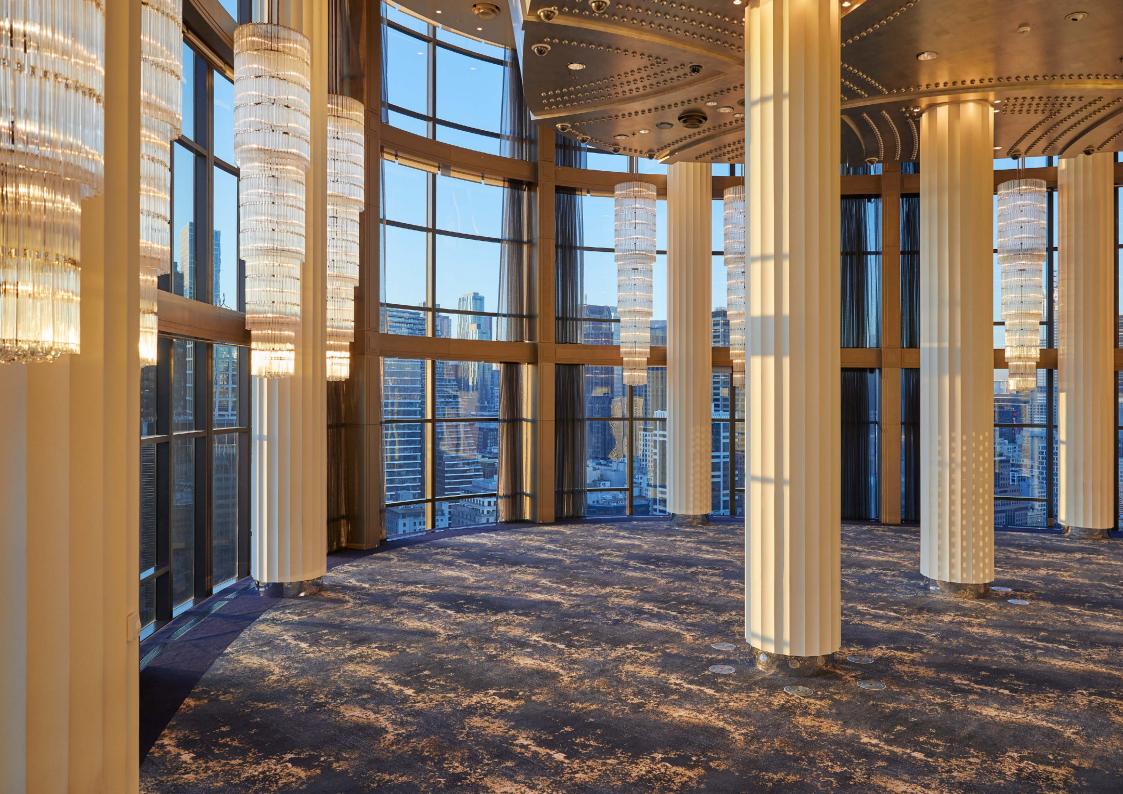

# DESIGNED FOR THOSE TRULY SPECIAL MOMENTS

Situated in the private quarters of Level 29 at Crown Towers Melbourne, Horizon is the latest luxury events space at Crown Melbourne.

Designed to be the most sought-after, lavish venue in Melbourne, Horizon offers an elevated events experience set amid the city lights. You're invited via private elevators into the spectacular entrance hall, adorned with golden hued timber panelling, custom furnishings, and unique artworks from Victorian based artists.

## CELEBRATE IN STYLE TOGETHER

Horizon guests are transported to another world of unimaginable opulence with dazzling Italian crystal chandeliers and ivory-white pillars.

Inside, take your time to revel in the astonishing views of Melbourne's stunning city skyline through the grand floor to ceiling windows. With a unique panorama showcasing the city's iconic skyscrapers along the Yarra River all the way to Port Philip Bay, Horizon offers guests a wonderfully glamourous and private space to celebrate any special occasion.